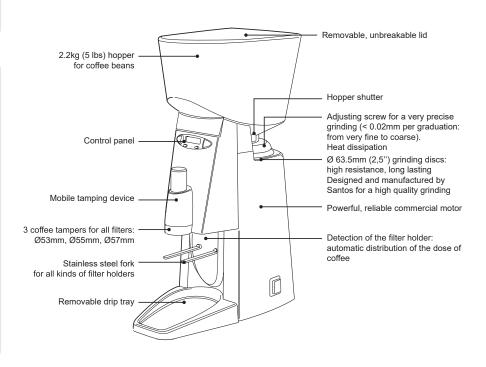

#### **FEATURES:**

- No dispenser for extra fresh ground coffee
- Quickly dispenses 1 dose in less than 1 second
- · Precision grinding discs manufactured by Santos for high quality grinding that's both precise and fine
- Very silent, noise levels of 63 dB
- · Powerful capability because it's equipped with a commercial reliable induction motor
- Average output of 55 lb. (25 kg.) per hour

# **CONTROL PANEL** 5 digit counter "2 coffees" "1 coffee" button button

- Setting buttons: • To adjust the timer for each dose (2.6g to 20g)
- To select the dose (1 or 2 coffees) and present the filter holder for an automatic distribution of fresh ground coffee
- To visualize the number of doses dispensed on the digit counter (total counter and partial counter)